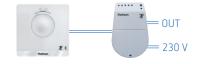

#### 2-wire ON/OFF version

- Power supply 230 V AC
- Relay output (floating, 16 A)
- Optional: Modulation output 0-10 V
- Replaces 2-wire controller in the room when the switching relay is fitted next to the boiler
- Suitable for switching higher currents (relay in bottom of housing) for electric heating