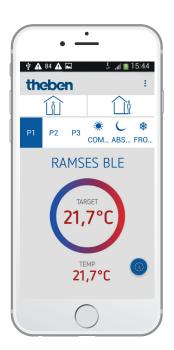

# RAMSES BLE clock thermostat Conveniently controlled from your smartphone

The new clock thermostat RAMSES BLE from Theben combines the benefits of a classic clock thermostat with the convenience of a modern operating philosophy using a smartphone app. Enjoy accurate temperature measurements in every room, using the handy app to set the required temperature.

### Easy to use

Fiddly buttons and a basic operating display are a thing of the past. RAMSES BLE is conveniently operated using your smart phone or tablets high definition colour touch screen.

## RAMSES BLE clock thermostat Conveniently controlled from your smartphone

Clock room thermostat controllable and programmable via app, easy to operate and quickly adapted for different users.

Direct Bluetooth Low Energy (BLE) connection between app and RAMSES BLE. With minimum power consumption for accurate temperature measurement and control. No additional components necessary, making it altractively priced.