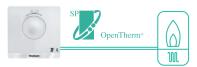

## OpenTherm version

- PI room controller, controlled by atmospheric conditions, with or without room influence
- Preset with three modifiable weekly programs for heating and one for hot water