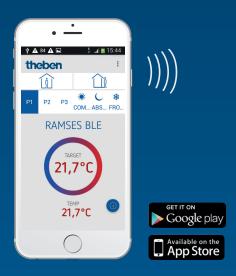

# RAMSES BLE clock thermostat Conveniently controlled from your smartphone

The new clock thermostat RAMSES BLE from Theben combines the benefits of a classic clock thermostat with the convenience of a modern operating philosophy using a smartphone app. Enjoy accurate temperature measurements in every room, using the handy app to set the required temperature.

### Easy to use

Fiddly buttons and a basic operating display are a thing of the past. RAMSES BLE is conveniently operated using your smart phone or tablets high definition colour touch screen.

## RAMSES BLE clock thermostat Conveniently controlled from your smartphone

Clock room thermostat controllable and programmable via app, easy to operate and quickly adapted for different users.

Direct Bluetooth Low Energy (BLE) connection between app and RAMSES BLE. With minimum power consumption for accurate temperature measurement and control. No additional components necessary, making it altractively priced.