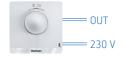

#### Mains version

- Power supply 230 V AC
- Relay output (floating, 8 A)
- Intelligent control algorithm (TPI)